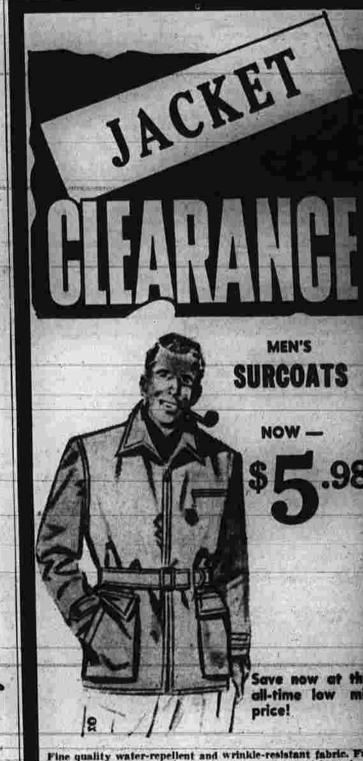

Lounz mode to residents of all surrounding towns . Lounz also made by mall

Fine quality water-repellent and wrinkle-resistant partial quitted lining with all wool interlining. 2 way patch pocket Brown or blue check, 36 to 46.