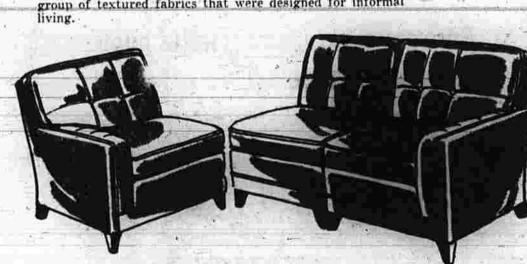

styling is crisp and simple, they fit right in.

279.00 Regular \$312.50

Here's the simple way to switch to Modern using the conventional full size lounge sofa and a matching chair. Smart tufted back and arms; two cushions for the sofa; plain tapering legs finished blonde. You select your covering from a group of textured fabrics that were designed for informal