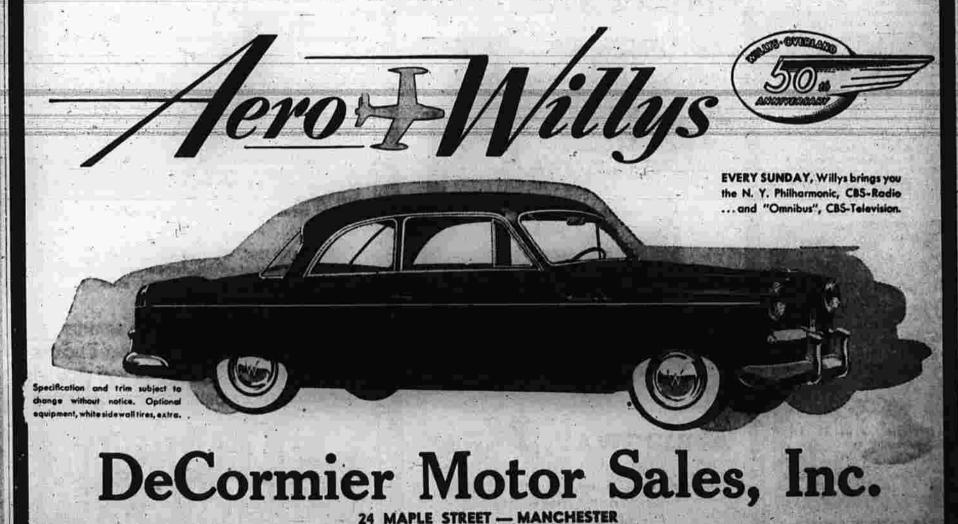

Aero Willys is proud to stand next to the "Standard of the World"

The FINAL STANDING Chart (above) tells a story of great importance to you and everyone who owns a car. It tells of the amazing record of the finest Willys car in 50 years, which combines both aerodynamic and

automotive engineering. This test, and many others, pile up new proof that the Aero Willys, built with the ruggedness of the world famous 'Jeep' and designed with the superb styling and

comfort of an airliner, has set new value standards in performance and economy.

Willys dealers give you the most startling comparison of all in the new low Aero Willys prices. No matter what car you are considering, you owe it to yourself to drive the Aero Willys before making up

Willys-Overland Motors, Toledo, Ohio.