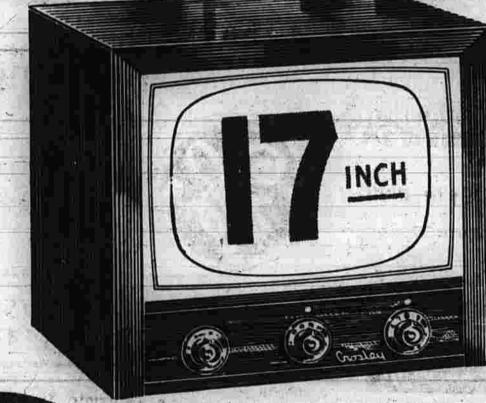

SKIRTS · WOOLS • TAFFETAS SIZES

"BETWEEN BROAD ST. and R.R. TRACKS"

MI GOT 'EM! WITH U. H. F.

MEN 1953 CROSLEYS

COME SEE THEM TODAY! see it CROSLEY

\$249.95 Including Federal Tax and Full-Year Warranty!

ONE OF 19 NEW MODELS . BIG-SCREEN TABLE TV full-room vision . . . sharpest, clearest picture in all television! Crosleyfull-year warranty covers both the chassis parts and the big picture tube! Cabinet shown is rich mahogany-finished wood . . . Available also in bland-finished wood at NO additional cost!